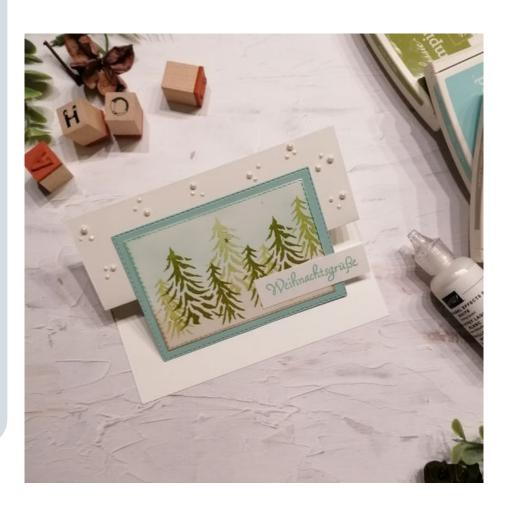

# Fun Fold Trees For Sale

# **STAMPS**

• Trees for Sale

# CARD STOCK

Basic White

### INK

- Pool Party
- Old Olive
- Crumb Cake

### TOOLS

- Cut & Emboss Machine
- Rectangle Stitched Dies
- Blending Brushes

## **EMBELLISHMENTS**

Peralized Enamel Effects

# **MEASUREMENTS**

- Basic White CS: 8 ½" x 5 ½", score and fold at 4 ¼" (21.0cm x 14.8cm, score and fold at 10.5cm)
- Basic White CS: Cut from 4th Largest Stitched Rectangles die
- Pool Party CS: Cut from 3rd Largest Stiched Rectangle Die

- 1. Take the card base and flap the front flap back to the closed side of the card to get a fun fold
- 2. Take the die cut basic white rectangle and color it with pool party and crumb cake by using a blending brush. Stamp the biggest and the middle tree
- 3. Adhere stamped piece to the pool party rectangle
- 4. Add this to the small front flap of the card base (be careful just to glue on the flap)
- 5. Add a sentiment
- 6. Embellish with some enamel dots. You're Done!